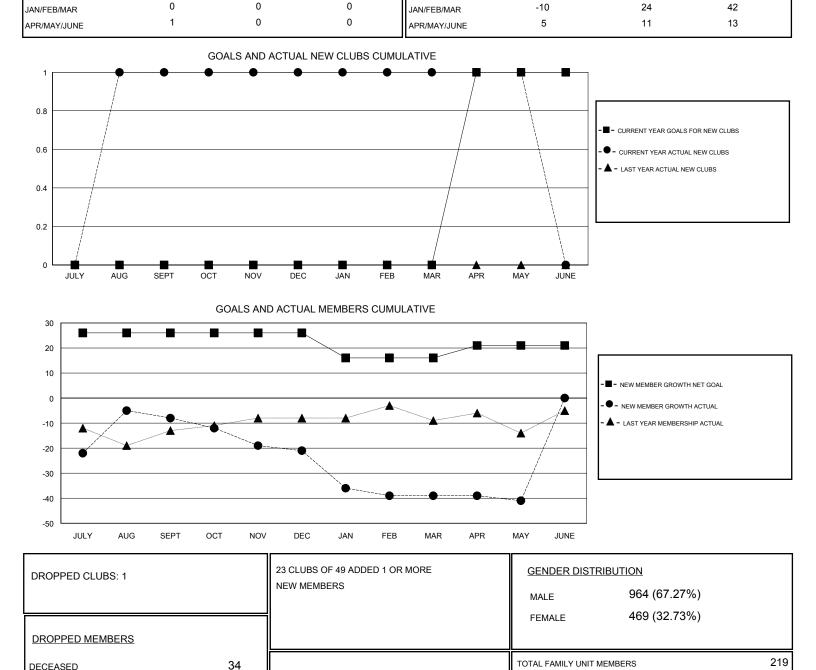

## District 22 C

Results as of: 5/31/2017

GMT CA

DROPPED

MEMBERS ACTUAL (including transfers)

54

41

| GMT: ED LECIUS LOCATION MARYLAND |                       |               |           |               |                       |                                                                |                                                              |
|----------------------------------|-----------------------|---------------|-----------|---------------|-----------------------|----------------------------------------------------------------|--------------------------------------------------------------|
|                                  | Clubs                 |               |           |               | Members               |                                                                |                                                              |
|                                  | RESULTS FOR 2016-2017 |               |           |               | RESULTS FOR 2016-2017 |                                                                |                                                              |
|                                  | QUARTER               | NEW CLUB GOAL | NEW CLUBS | DROPPED CLUBS | QUARTER               | NEW MEMBER GROWTH<br>NET GOAL (not reinstated<br>or transfers) | NEW MEMBER<br>GROWTH ACTUAL (not<br>reinstated or transfers) |
|                                  | JULY/AUG/SEPT         | 0             | 1         | 1             | JULY/AUG/SEPT         | 26                                                             | 46                                                           |
|                                  | OCT/NOV/DEC           | 0             | 0         | 0             | OCT/NOV/DEC           | 0                                                              | 28                                                           |